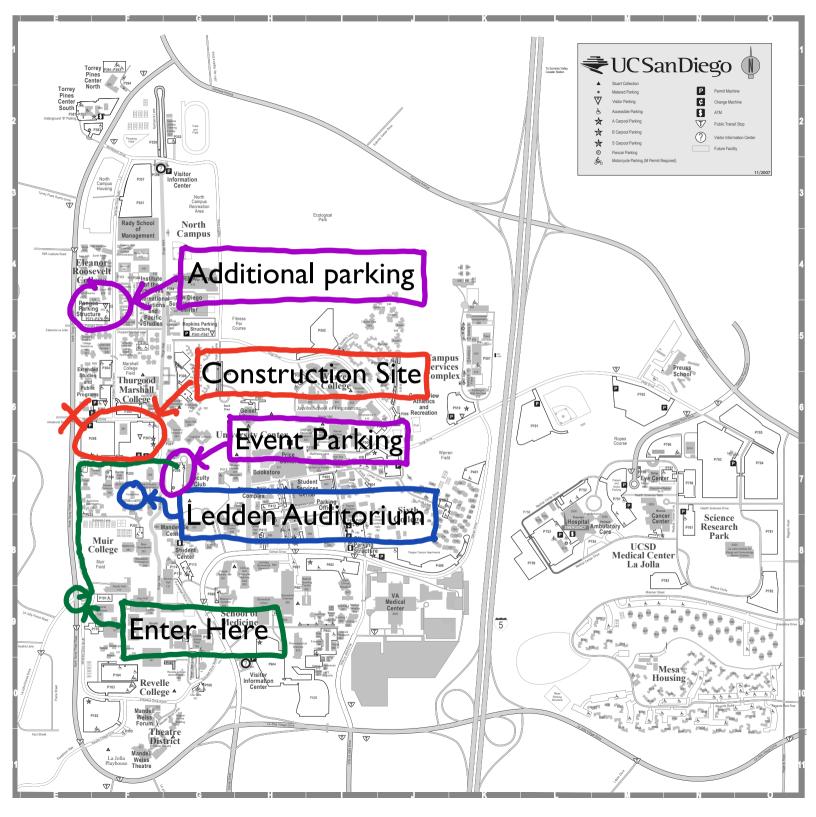

Structures (Alphabetical) West Campus 986 201 University Center 985 202 University Center 960 301/301A University Center 961 302 University Center 958 303 University Center 963 309 University Center 962 310 University Center 950 400/401 University Center 942 409 University Center 955 413/413A University Center 727 515 University Center 728 516 University Center 726 517/517A University Center 729 518 University Center 730 519 University Center 725 520 University Center 789 789 Sixth College 965 965 University Center 982 Academic Senate (214–215 University Center) 419 Africa Hall 249 Applied Physics and Mathematics Building 125 Argo Hall 446 Asante House 447 Asante House Meeting Rooms 850 Ash 420 Asia Hall 603 Atkinson Hall Richard C 853 Beech 259 Biology Building 692 Biology Field Station